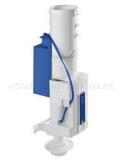

# SANITARY WARE SPECIFICATION SHEET

| Item Descriptions                                                          |                | ermany) Infra-red electronic flushing                                                                    | Illustration/ Drawing           |  |  |
|----------------------------------------------------------------------------|----------------|----------------------------------------------------------------------------------------------------------|---------------------------------|--|--|
|                                                                            |                | manual actuation comprising with lushing cistern in AC Supply; tested on                                 | 周 水 效 益 梯 展<br>Efficiency Labor |  |  |
|                                                                            |                | 012+A1:2015, HTM 64 & HBN 00-10                                                                          |                                 |  |  |
|                                                                            |                | ning force less than 22N; test report                                                                    |                                 |  |  |
|                                                                            |                | <b>.1/4.6 LPF</b> in WELS Grade 1;<br>No. WC 21-0135; complied with BFA                                  | B M 1                           |  |  |
|                                                                            | 2008           | Two. we 21-0135, complete with br A                                                                      |                                 |  |  |
| Dimensions                                                                 | L156 x W19     | 9 x H197 mm                                                                                              |                                 |  |  |
| Model                                                                      | 37419SD0 (     | (Actuator)                                                                                               | Contraction VISE                |  |  |
|                                                                            | 38661000 (     | Concealed Cistern)                                                                                       | ň                               |  |  |
|                                                                            | 37102SH0 (     | (Inlet Set)                                                                                              | 6                               |  |  |
| Finish                                                                     | Stainless Ste  | eel (Actuator)                                                                                           |                                 |  |  |
| Manufacturer                                                               | GROHE Lii      | mited                                                                                                    |                                 |  |  |
| Supplier Acme Sani                                                         |                | ary Ware Co. Ltd                                                                                         | Inlet set 37102SH0              |  |  |
|                                                                            | Mr. Eric Wo    | ong/ Mr. Wilson Hung                                                                                     |                                 |  |  |
| Contact Tel/Fax                                                            | (852) 2388-    | 7171 / (852) 2710-8012                                                                                   | - 47 -                          |  |  |
| E-mail                                                                     | acme@acm       | esanitary.com.hk                                                                                         |                                 |  |  |
| Website                                                                    | www.acmes      | anitary.com.hk                                                                                           |                                 |  |  |
| Tectron Skate                                                              |                | Flushing cistern GD 2                                                                                    | -3000 -                         |  |  |
| Infra-red electronic for WC flush                                          | ing cistern    | 6 - 9 l adjustable                                                                                       | 197 - 60 -                      |  |  |
| with additional manual actuation<br>with infrared sensor for bi-directiona | al             | adjustment ex factory 6 1 and 3 1<br>pneumatic discharge valve offering 3 modes of                       |                                 |  |  |
| communication                                                              |                | operation: dual flush or start/stop or single flush                                                      |                                 |  |  |
| for monitoring, configuration and se<br>with transformer 100-230 V AC, 50  |                | water supply from left/right/back or top<br>low noise (group I acc. to German Noise                      | 15-95                           |  |  |
| for single flush actuation<br>for flushing cistern GD 2                    |                | Specification)<br>insulated against condensation                                                         | 118                             |  |  |
| servo motor                                                                |                | 1/2" water supply connection including integrated                                                        |                                 |  |  |
| concealed installation<br>front plate 156 x 197 mm                         |                | angle valve and push fit flexible hose union<br>no tools required for the installation of the inspection | 93 134 32                       |  |  |
| hidden fixing screws                                                       |                | shaft                                                                                                    |                                 |  |  |
| 7 pre-set programs:<br>auto flush                                          |                | including protection during construction phase<br>for vertical or horizontal use                         |                                 |  |  |
| cleaning mode<br>pre-flush on/off                                          |                | flush pipe insulated against condensation                                                                |                                 |  |  |
| additional functions and precise sett                                      | ings by remote | fixing brackets<br>without flush plate/actuation                                                         | Ø45                             |  |  |
| control 36 407<br>adjustable flush (3 - 9 l) by hand and<br>CE approved    | d remote       | <b>GROHE EcoJoy technology</b> for less water and perfect flow                                           |                                 |  |  |
|                                                                            |                | for mounting of small flush plates please order revision shaft 40 911 000 (sold separately)              |                                 |  |  |
|                                                                            |                | connecting pipe from flush pipe of concealed flush valve 6 to 9l and concealed flushing cistern to       |                                 |  |  |
|                                                                            |                | pedestal WC                                                                                              |                                 |  |  |
|                                                                            |                | connector<br>escutcheon                                                                                  |                                 |  |  |
| * All information of the 1                                                 | o is for the   | ference only. No prior notice is made if any                                                             |                                 |  |  |