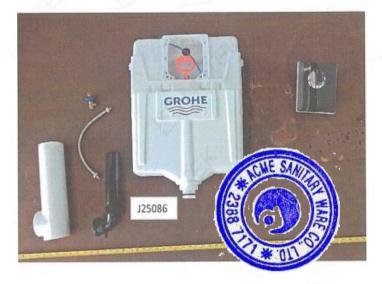

ed | Remark |
|-----------|---------------|------|----------|----------|--------|
|           | Full Flush    | N    | 17.0     | < 22     | С      |
| 1         | Reduced Flush | N    | 21.0     | < 22     | С      |
| verall re | sult          |      |          |          | С      |

NUTEK SYSTEMS (HK) LIMITED NUTER STSTEMS (INK) LIMITEU 13/F, Block A, Universal Industrial Centre, 23-25 Shan Mei Street, Fo Tan, New Territories, Hong Kong Tel.: +852 2605 5736 | Fax: +852 2692 0798 | info@nuteksystems.com | www.nuteksystems.com



| Nutel Custome                    |
|----------------------------------|
| Nutek Systems                    |
| I certify this to be a true copy |
| of the original document         |
|                                  |

Date : 1 0 DEC 2020

Figure 1 - Sample



REPORT NO .: J 25086A

## General Note(s)

#### Definitions:

C - conformance N - no requirement NC - non-conformance R - remainder

### Organizations:

HKAS - Hong Kong Accreditation Service HOKLAS - Hong Kong Laboratory Accreditation Scheme WSD - Water Supplies Department (of Hong Kong) WHO - World Health Organization

- End of report -

Page 3 of 3

NUTEK SYSTEMS (HK) LIMITED 13/F, Block A, Universal Industrial Centre, 23-25 Shan Mei Street, Fo Tan, New Territories, Hong Kong Tel: +852 2605 5736 | Fax: +852 2692 0798 | info@nuteksystems.com | www.nuteksystems.com